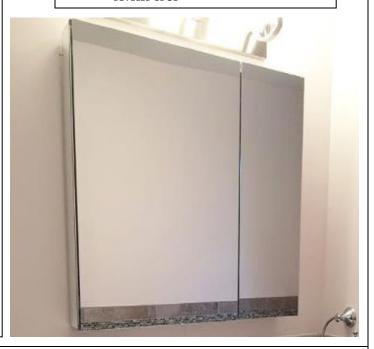

# **MEDICINE CABINET**

**MODEL#: ZEU 4540-2DOC (1)** 

## **FEATURES:**

- ONE 24X40" DOOR. ONE 21X40" DOOR. FULLY MIRRORED.
- FOUR ADJUSTABLE 3/8"
   THICK HIGH POLISHED GLASS
   SHELVES.
- INFINITELY ADJUSTABLE SHELVING WITH LOCKDOWN MECHANISM (NO HOLES IN CABINET).
- 165-DEGREE PROPRIETARY SOFT CLOSE HEAVY DUTY HINGES.
- FULL GASKET BEHIND DOOR.
- HIGH RESOLUTION SILVER
   PLATE GLASS MIRRORS
   FRONT, BACK OF DOOR AND
   BACK WALL.
- BACK WALL MIRROR FULLY SEALED.
- PACKED IN FOUR WALL (FOLDED DOUBLE WALL) CORRUGATION.

### **MIRROR FINISHES:**

- FLAT POLISHED EDGE
- BEVELED EDGE

**OVERALL SIZE DIMENSION:** 45" WIDE X 40" HIGH X 5 3/16" DEEP

ROUGH OPENING DIMENSION: 44 3/8" WIDE X 39 3/8" HIGH X 4" DEEP

DOOR THICKNESS: 1 3/16"